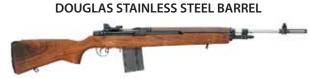

SA9802 OVERSIZED WALNUT STOCK, DOUGLAS STAINLESS STEEL BARREL

SA9804 MCMILLAN BLACK FIBERGLASS STOCK, DOUGLAS STAINLESS STEEL BARREL

SA9102 OVERSIZED WALNUT STOCK, DOUGLAS CARBON BARREL

20 ROUND MAGAZINES SOLD SEPARATELY.

**CALIBER:** 7.62 NATO (.308 WIN)

BARREL: 22"; TWIST 1 IN 10"; RH; 6 – GROOVE; DOUGLAS PREMIUM AIR GAUGED CUSTOM HEAVY

MATCH

SIGHTS: FRONT: NATIONAL MATCH .062 BLADE

REAR: MATCH GRADE HOODED APERTURE WITH ONE-HALF MINUTE ADJ. FOR BOTH